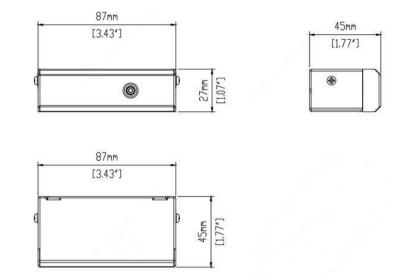

45 °C, measurement accuracy can reach 0.1 °C, measurement

deviation is less than or equal to 0.3  $^\circ\! {\mathbb C}$  , and measurement distance is between 1cm to 3cm

### **Ordering Information**

| Model       | Comment                  |
|-------------|--------------------------|
| OEP-BTS1-NB | Digital Detection Module |

#### **Product Specification**

| Features Parameter    | Description      |
|-----------------------|------------------|
| Measurement Range     | 30℃-45℃          |
| Measurement Accuracy  | 0.1°C            |
| Measurement Deviation | ≤0.3℃            |
| Measurement Distance  | 1cm-3cm          |
| Power Supply          | Input 12V±25% DC |
| Working Environment   | 15°C –30°C       |
| Application Situation | Indoor, no wind  |

### **Product Dimensions**



#### Zhejiang Uniview Technologies Co., Ltd.

Building No.10, Wanlun Science Park, Jiangling Road 88, Binjiang District, Hangzhou, Zhejiang, China (310051)

Email: overseasbusiness@uniview.com; globalsupport@uniview.com

http://www.uniview.com

©2019 Zhejiang Uniview Technologies Co., Ltd. All rights reserved.

\*Product specifications and availability are subject to change without notice.